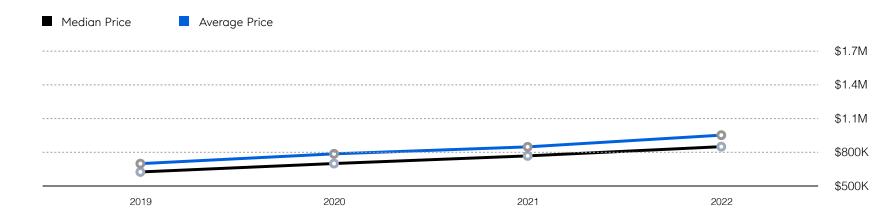

TS | 231           | 221           | -4.3%    |
|                       | # NEW LISTINGS | 245           | 246           | 0.4%     |
| Condo/Co-op/Townhouse | # OF SALES     | 16            | 14            | -12.5%   |
|                       | SALES VOLUME   | \$11,808,000  | \$10,770,795  | -8.8%    |
|                       | MEDIAN PRICE   | \$775,000     | \$910,000     | 17.4%    |
|                       | AVERAGE PRICE  | \$738,000     | \$769,343     | 4.2%     |
|                       | AVERAGE DOM    | 25            | 48            | 92.0%    |
|                       | # OF CONTRACTS | 16            | 17            | 6.3%     |
|                       | # NEW LISTINGS | 20            | 13            | -35.0%   |

## Paramus

#### Historic Sales



#### Historic Sales Prices



### COMPASS

Source: Garden State MLS, 01/01/2020 to 09/30/2022 Source: NJMLS, 01/01/2020 to 09/30/2022 Source: Hudson MLS, 01/01/2020 to 09/30/2022

Compass is a licensed real estate broker and abides by Equal Housing Opportunity laws. All material presented herein is intended for informational purposes only. Information is compiled from sources deemed reliable but is subject to errors, omissions, changes in price, condition, sale, or withdrawal without notice. No statement is made as to the accuracy of any description. All measurements and square footages are approximate. This is not intended to solicit property already listed. Nothing herein shall be construed as legal, accounting or other professional advice outside the realm of real estate brokerage.