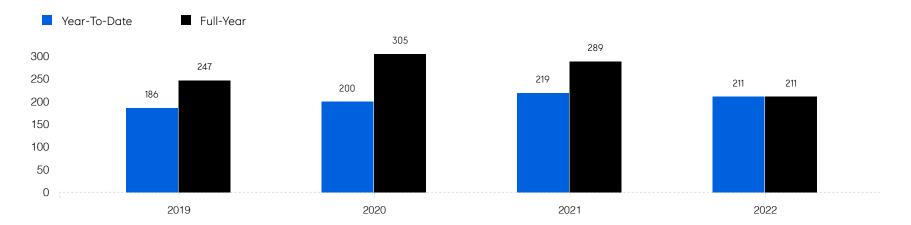

| # OF CONTRACTS | 231           | 221           | -4.3%    |
|                       | # NEW LISTINGS | 245           | 246           | 0.4%     |
| Condo/Co-op/Townhouse | # OF SALES     | 16            | 14            | -12.5%   |
|                       | SALES VOLUME   | \$11,808,000  | \$10,770,795  | -8.8%    |
|                       | MEDIAN PRICE   | \$775,000     | \$910,000     | 17.4%    |
|                       | AVERAGE PRICE  | \$738,000     | \$769,343     | 4.2%     |
|                       | AVERAGE DOM    | 25            | 48            | 92.0%    |
|                       | # OF CONTRACTS | 16            | 17            | 6.3%     |
|                       | # NEW LISTINGS | 20            | 13            | -35.0%   |

## Paramus

#### Historic Sales



#### Historic Sales Prices



### COMPASS

Source: Garden State MLS, 01/01/2020 to 09/30/2022 Source: NJMLS, 01/01/2020 to 09/30/2022 Source: Hudson MLS, 01/01/2020 to 09/30/2022

Compass is a licensed real estate broker and abides by Equal Housing Opportunity laws. All material presented herein is intended for informational purposes only. Information is compiled from sources deemed reliable but is subject to errors, omissions, changes in price, condition, sale, or withdrawal without notice. No statement is made as to the accuracy of any description. All measurements and square footages are approximate. This is not intended to solicit property already listed. Nothing herein shall be construed as legal, accounting or other professional advice outside the realm of real estate brokerage.